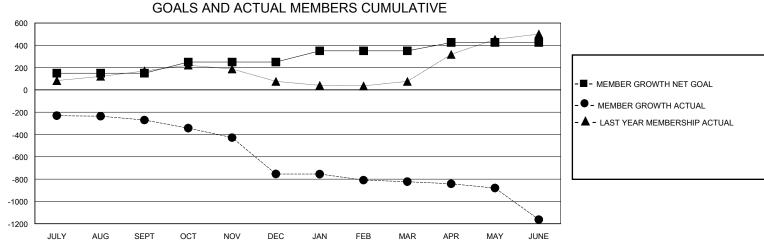

## District 322 A

Results as of: 6/30/2020

| GMT:                  |               | GMT CA    |               |                       |                       |                         |                                                    |  |
|-----------------------|---------------|-----------|---------------|-----------------------|-----------------------|-------------------------|----------------------------------------------------|--|
| Clubs                 |               |           |               | Members               |                       |                         |                                                    |  |
| RESULTS FOR 2019-2020 |               |           |               | RESULTS FOR 2019-2020 |                       |                         |                                                    |  |
| QUARTER               | NEW CLUB GOAL | NEW CLUBS | DROPPED CLUBS | QUARTER MEMB          | ER GROWTH NET<br>GOAL | MEMBER GROWTH<br>ACTUAL | DROPPED<br>MEMBERS ACTUAL<br>(including transfers) |  |
| JULY/AUG/SEPT         | 5             | 0         | 1             | JULY/AUG/SEPT         | 150                   | 33                      | 299                                                |  |
| OCT/NOV/DEC           | 2             | 2         | 12            | OCT/NOV/DEC           | 100                   | 87                      | 561                                                |  |
| JAN/FEB/MAR           | 3             | 0         | 2             | JAN/FEB/MAR           | 100                   | 32                      | 92                                                 |  |
| APR/MAY/JUNE          | 2             | 0         | 1             | APR/MAY/JUNE          | 75                    | 57                      | 371                                                |  |